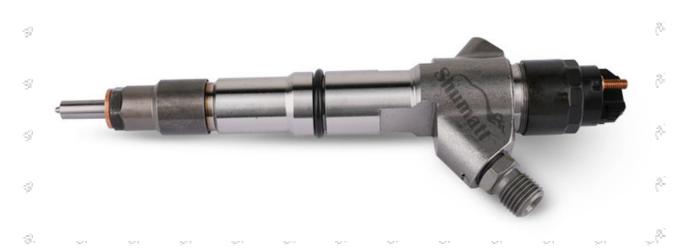

#### 1.1. 0445120129 Injector's Basic Information

| Title | China made new high quality diesel injector 0445120129 fuel injector CRIN2-16 |
|-------|-------------------------------------------------------------------------------|
| SKU 1 | G1W20445120129                                                                |
| SKU 2 |                                                                               |

#### 1.4.0445120129 Injector's Parameter

Adaptation System: Common Rail System

**Injector Series:** 120 Series

Parameter Performance: CRIN2-16

Matching Accessories: Gasket F 00R J01 453 (7.73\*14.36\*1.49)

Injector Type: Electromagnetic Injector
Support System Maximum Pressure: 1,600

**Vehicle Configuration Information:** WEICHAI POWER CO.LTD 1.5.0445120129 Injector's Specifications and Dimensions **Injector Size:** 21.5cm\*4 cm \*4 cm = 344cm³ (L\*W\*H=V)