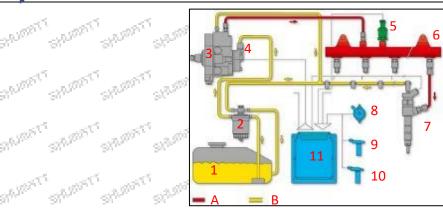

#### 2.2.0445120129 Injector's Application Scenarios

Common rail system is an oil supply method refers to the diesel oil from the fuel tank sucked out by the gear pump through the oil-water separator and the gear pump to diesel fine filter, high-pressure pump, common rail pipe, and fuel injector, all together with the closed-loop fuel supply system composed of sensors and ECU that completely separates the generation of injection pressure and the injection process from each other.

Mob/WhatsApp: +86 13410541523 Tel: +8675523215133

Email: <a href="mailto:ruby@shumatt.com">ruby@shumatt.com</a>
© 2022 Shenzhen Shumatt Technology Co., Ltd

Pic No. 1

| No.  | Name                  | No. | Name                        | No.       | Name                        | No.     | Name                         |
|------|-----------------------|-----|-----------------------------|-----------|-----------------------------|---------|------------------------------|
| 1    | Tank                  | , 5 | Common Rail Pressure Sensor | 9         | Engine Crankshaft Sensor    | A       | High Pressure Oil<br>Circuit |
| 91 2 | Diesel Filter         | 6   | Common Rail Pipe            | 10        | Camshaft Sensor             | В       | Low<br>Pressure Oil Circuit  |
| 3    | High-Pressure<br>Pump | 7   | Injector                    | 11        | ECU Electronic Control Unit | Lot 1   | -170- 170-                   |
| 4    | Fuel Gear Pump        | 8   | Accelerator Pedal           | Carlo Day | and and and                 | and the |                              |