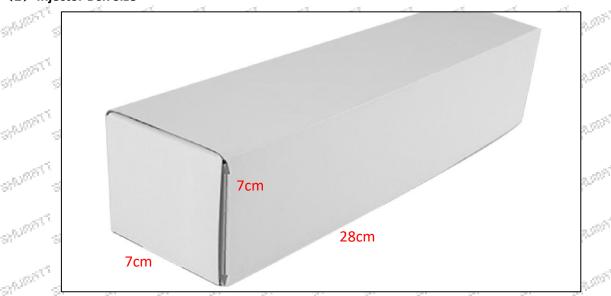

Injector Net Weight: 0.55kg

Gross Weight: 0.6kg

Injector Quality: China Made Brand New
Package Size: 28cm\*7 cm \*7 cm = 1372 cm³

Mob/WhatsApp: +86 13410541523 Tel: +8675523215133

Email: ruby@shumatt.com Website: www.shumatt.com

#### (2) Injector Box Size

|     | No. | Name         |       | Injector Package Size (cm) |          |        |      |      |      |   |
|-----|-----|--------------|-------|----------------------------|----------|--------|------|------|------|---|
| 977 | 1   | Injector Box | - 500 | -200-                      | differen | 28*7*7 | 2200 | 2000 | 2000 | 9 |