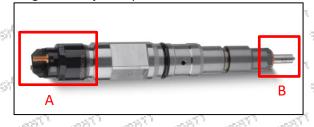

# 2.1.0445120129 Injector's Part Number Location

1) E.g.: The injector part number see as follows

| No.        | Name                      |
|------------|---------------------------|
| Strong Str | brand, logo, part number, |
| A          | series number             |
| arth Barth | nozzle part number        |